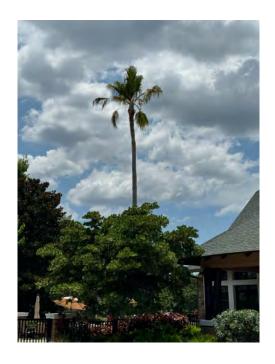

#### **Blue Line Tree Company:**

Assessed the dead trees and encroaching limbs for removal. Submitted comparison proposals.

#### RedTree:

Repaired irrigation issues throughout the community. (Water's Edge, Cormorant Cove, the Lodge) Reported missed mowing in common areas and around ponds, low hanging branches, and weeds. Requested proposals to remove dead Pines and Palm trees throughout the community.