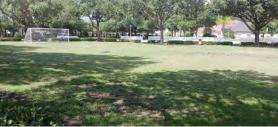

Citrus Blossom park-the density was strong.

Citrus Blossom common area-the density ranged from fair to good but improving.

Stoneleigh park-the density of the common Bermudagrass was strong. The density of the St. Augustine turf was strong.

Oakhurst park- the density of the common Bermudagrass was fair but improving. The density of the St. Augustine turf was strong.

Night Heron/Caliente intersection-the density still ranged from fair to good. The turf by the gate has compacted soil conditions and will continue to thin out.