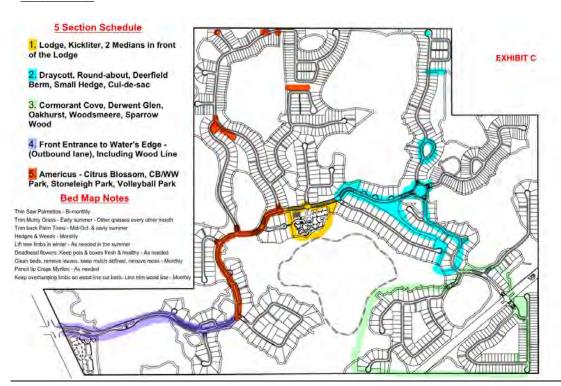

Landscape Consulting & Contract Management "Protecting Your Landscape Investment"

8431 Prestwick Place Trinity, FL 34655

#### LANDSCAPE INSPECTION RESULTS

Date: June 13, 2024

Client: Preserve at Wilderness Lake Community Development District

Attended by: CDD Management- Tish Dobson (Vesta Property Services)

CDD Board -Heather Hepner

RedTree Landscape Systems-John Burkett

PSA Horticultural-Tom Picciano

This landscape inspection report and subsequent ones will serve as both a benchmark of current landscape maintenance concerns and the progress toward corrective actions. It will also serve as a deficiency list of items that should be addressed under the current landscape agreement.

These items must be completed by July 2, 2024. Notify PSA in writing upon their completion, via fax or email, on or before 9 am on July 3, 2024. The contractor must initial the bottom of each page and sign at the bottom of the last page. The reason for any uncompleted deficiency must be noted.