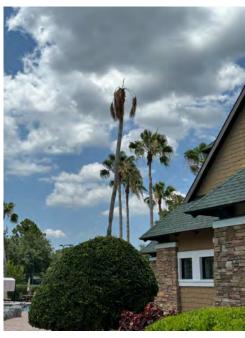

#### **Blue Line Tree Company:**

Assessed the dead trees and encroaching limbs for removal. Submitted comparison proposals.

#### RedTree:

Repaired irrigation issues throughout the community. (Water's Edge, Cormorant Cove, the Lodge) Reported missed mowing in common areas and around ponds, low hanging branches, and weeds. Requested proposals to remove dead Pines and Palm trees throughout the community.