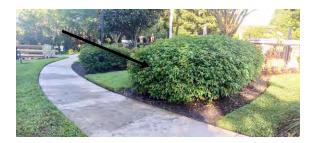

Boulevard entry medians- treat Fakahatchee grass for spider mites.

Pine Knot-quava hedge is flushing out new growth. Photo below.

Eagle Crest monument at Bircholm- treat Fakahatchee grass for spider mites.