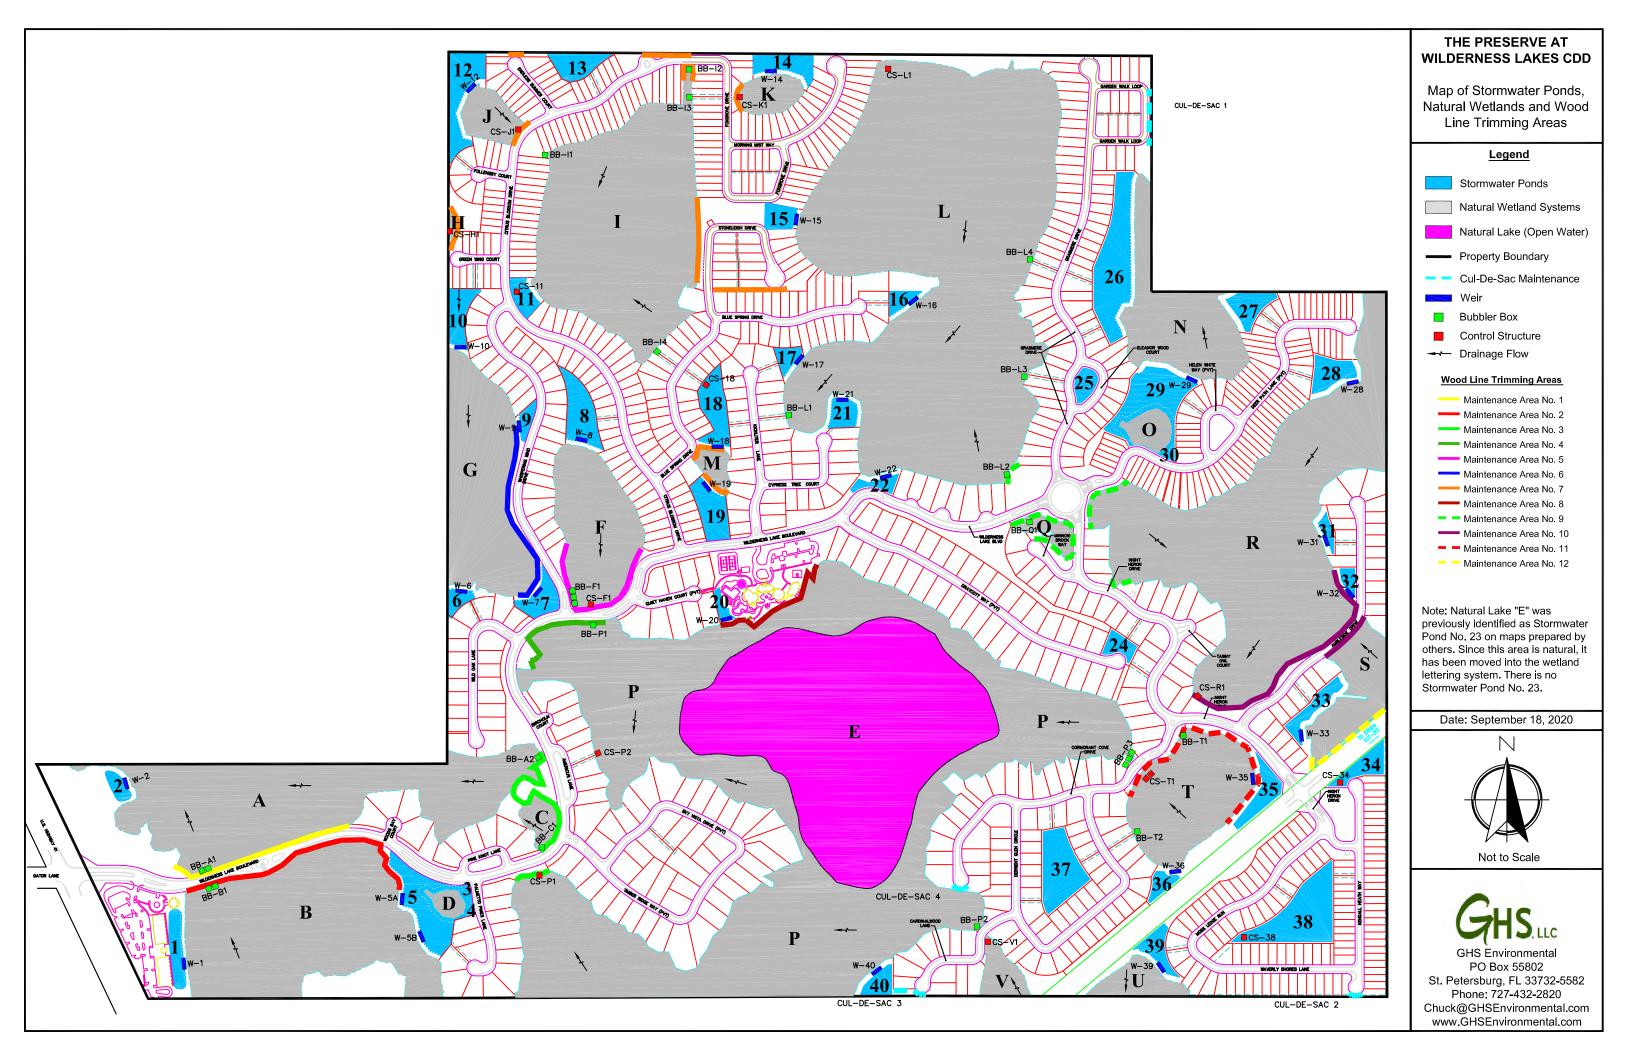

#### **Summary of Monthly Objectives/Goals Achieved:**

- 1. Performed monthly inspections and maintenance of vegetation/algae in stormwater ponds.
- 2. Removed trash from stormwater ponds.
- 3. Finished Maintenance Area 12. Work included removal of nuisance/exotic species, vine removal and limb trimming. Off-site disposal. Sprayed cogon grass encroaching into wood line from right-of-way.
- 4. Worked on bench view between Timber Ridge and Palmetto Pine in Maintenance Area 3.
- 5. Installed GreenClean Pond Blocks in Pond Nos. 33 and 37 to increase water quality and clarity by reducing excess nutrients in the water body.
- 6. Pond No. 38 littoral shelf maintenance.
- 7. Pond No. 32 littoral shelf maintenance.
- 8. Mowed portion of Pond No. 28 littoral shelf to provide a view of the open water per residents' concern.
- 9. Brush cut vegetation adjacent to Wetland T in Maintenance Area 11.
- 10. Treatment of cattails in southwest corner of Red Bug Lake.
- 11. Field checked control structures CS-P1 and CS-P2 located in Wetland P to ensure there are no blockages.
- 12. Phone and email correspondence with WLP staff.
- 13. Prepared and submitted monthly summary report.

#### **GHS Environmental:**

Remediated a section of vegetation in Pond 28 at the request of neighboring residents and the Board, all within the scope of the contract and compliance obligations to SWFWMD.

**Location:** End of Deer Path Lane