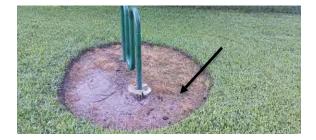

### 3 TURF DENSITY

Main exit Drive across from Dunkin' Donuts driveway- repair rutted turf. Photo below.

Kendall Heath/Waverly Shores-the density of the common Bermudagrass was fair and improving. The density of the St. Augustine turf was strong with some tan colored patches and compacted soil conditions from vehicles parking on the turf.