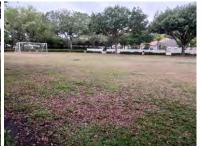

#### 3 TURF COLOR

Boulevard from Lodge to main entry-color was a lightly mottled medium green. Several tan colored patches were noted.

Citrus Blossom park common area-turf color remained a lightly mottled medium green.

Citrus Blossom playground-turf color was a consistent medium green.

Stoneleigh park-turf color of common Bermuda turf color remained a lightly mottled medium green. The St. Augustine turf color ranged from a lightly mottled medium green to a consistent medium green.

### 3 TURF DENSITY

Main exit Drive across from Dunkin' Donuts driveway- repair rutted turf. Photo below.

Kendall Heath/Waverly Shores-the density of the common Bermudagrass was fair and improving. The density of the St. Augustine turf was strong with some tan colored patches and compacted soil conditions from vehicles parking on the turf.

Boulevard from Lodge to main entry-the density was strong in most locations, but several areas had tan-colored patches where the turf was weaker and, in some cases, thinning. Monitor for disease activity.