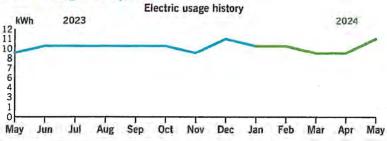

ICHEY, FL 34653-3667

Service address

THE PRESERVE WILDERNESS LAKE 7973 CITRUS BLOSSOM DR HERONS GLEN Bill date May 6, 2024 For service Apr 3 - May 2

30 days

fb.def.duke.bills.20240503213607.3.afp-67907-000000946

Account number 9100 8746 4930

### RECEIVED MAY 0 9 2024

### Billing summary

| Total Amount Due May 28  | \$30.80 |
|--------------------------|---------|
| Taxes                    | 0.80    |
| Current Electric Charges | 30.00   |
| Payment Received Apr 25  | -30.80  |
| Previous Amount Due      | \$30.80 |

## \$

Thank you for your payment.

Duke Energy Florida utilized fuel in the following proportions to generate your power: Coal 8.7%, Purchased Power 6.8%, Gas 79.4%, Oil 0.1%; Nuclear 0%, Solar 5% (For prior 12 months ending March 31, 2024).

### Your usage snapshot



### Average temperature in degrees

| /8 82         | 85     | 80"      | 85      | /6"    | 70'    | 65   | 0.5     | 11/1  | 12     | 73       | 80    |
|---------------|--------|----------|---------|--------|--------|------|---------|-------|--------|----------|-------|
|               |        | Current  | Month   | May    | 2023   | 12-N | lonth L | Isage | Avg Mo | onthly l | Jsage |
| Electric (kW  | h)     | 1        | 1       | _ 5    | 9      |      | 119     |       |        | 10       |       |
| Avg. Daily (k | (Wh)   | C        | )       |        | 0      |      | 0       |       |        |          |       |
| 12-month us   | sage ! | based on | most re | cent h | istory |      |         |       |        |          |       |

Mail your payment at least 7 days before the du