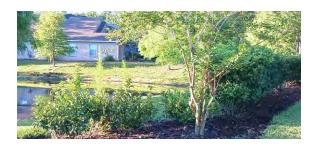

#### **3 WOOD LINE MAINTENANCE**

7548 Blue Spring- cut back wood line and remove dead tree in lawn.

Whispering Wind - cut back encroaching sections of wood line along pond.

Boulevard across from Americus down to Pine Knot - cut back wood line.