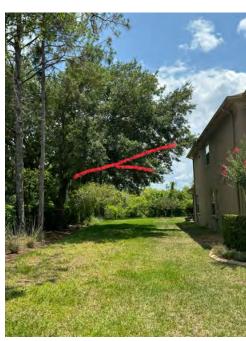

#### **3 WOOD LINE MAINTENANCE**

7548 Blue Spring- cut back wood line and remove dead tree in lawn.

Whispering Wind - cut back encroaching sections of wood line along pond.

Boulevard across from Americus down to Pine Knot - cut back wood line.

Boulevard at Ranger Station entry side- cut back pepper tree.