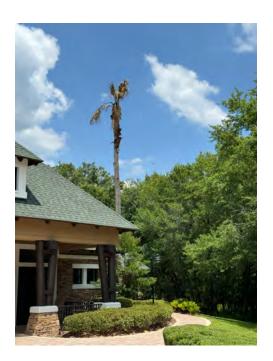

#### **Blue Line Tree Company:**

Assessed the dead trees and encroaching limbs for removal. Submitted comparison proposals.

#### RedTree:

Repaired irrigation issues throughout the community. (Water's Edge, Cormorant Cove, the Lodge) Reported missed mowing in common areas and around ponds, low hanging branches, and weeds. Requested proposals to remove dead Pines and Palm trees throughout the community.