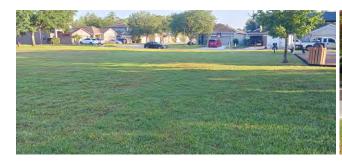

### 3 TURF DENSITY

Main exit Drive across from Dunkin' Donuts driveway- repair rutted turf. Photo below.

Kendall Heath/Waverly Shores-the density of the common Bermudagrass was fair and improving. The density of the St. Augustine turf was strong with some tan colored patches and compacted soil conditions from vehicles parking on the turf.