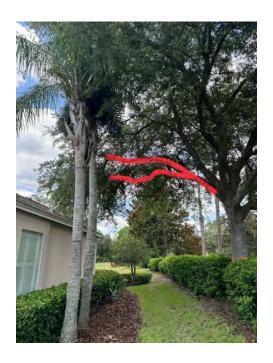

#### 3 TREE PRUNING

Waters Edge entry side- remove dead branches from magnolia.

Tennis court walkway - elevate crape myrtles hanging over walkway.

Lodge patio - remove "pups" from palm in circular bed.

Water's Edge gate median - remove sucker growth from crape myrtle.

Water's Edge dog station - elevator oak tree over sidewalk.

Boulevard at Bircholm - remove dead branch hanging from oak tree.

Citrus Blossom playground - prune oak tree away from shade structure.