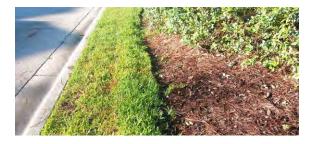

Boulevard main entry and exit-line trim grass along wood line.

Americus - soft edge bed lines. Runners are extending into the bed. *Photo below*.

Rear of Lodge- line trim grass along wood line.

End of Lodge parking lot-line trim along and mow along creek bank.