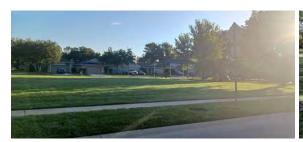

#### 3 TURF COLOR

Boulevard from Lodge to main entry-color was a lightly mottled medium green. Several tan colored patches were noted.

Citrus Blossom park common area-turf color remained a lightly mottled medium green.

Boulevard from Lodge to main entry-the density was strong in most locations, but several areas had tan-colored patches where the turf was weaker and, in some cases, thinning. Monitor for disease activity.