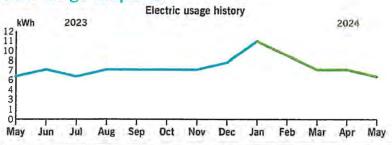

y Bill

Page 1 of 3

Service address

THE PRESERVE WILDERNESS LAKE 7739 CITRUS BLOSSOM DR

Bill date May 6, 2024 For service Apr 3 - May 2

30 days

fb.def.duke.bills.20240503213607.3.afp-67911-000000946

SIGN HERONS WOOD

Account number 9100 8746 5155

## RECEIVED MAY 0 9 2024 Billing summary

| Total Amount Due May 28  | \$30.80 |
|--------------------------|---------|
| Taxes                    | 0.80    |
| Current Electric Charges | 30.00   |
| Payment Received Apr 25  | -30.80  |
| Previous Amount Due      | \$30.80 |

## \$

Thank you for your payment.

Duke Energy Florida utilized fuel in the following proportions to generate your power: Coal 8.7%, Purchased Power 6.8%, Gas 79.4%, Oil 0.1%, Nuclear 0%, Solar 5% (For prior 12 months ending March 31, 2024).

### Your usage snapshot



### Average temperature in degrees

| 78       | 82, 8    | 5    | 86      | 83      | 76°    | 702    | 65°  | 63      | (1/-  | 72     | 73       | 80    |
|----------|----------|------|---------|---------|--------|--------|------|---------|-------|--------|----------|-------|
|          |          | - 9  | Current | Month   | May    | 2023   | 12-N | lonth l | Jsage | Avg Mo | onthly l | Jsage |
| Electric | (kWh)    |      | 6       | -       | - 1    | 6      |      | 89      |       |        | 7        |       |
| Avg. Da  | ily (kWh | )    | 0       |         |        | 0      |      | 0       |       |        |          |       |
| 12-mon   | th usage | e ba | ased on | most re | cent h | istory |      |         |       |        |          |       |

Mail your payment at least 7