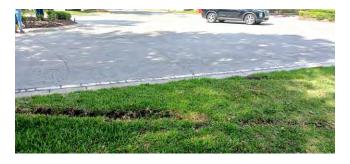

### 3 TURF DENSITY

Main exit Drive across from Dunkin' Donuts driveway- repair rutted turf. Photo below.

Kendall Heath/Waverly Shores-the density of the common Bermudagrass was fair and improving. The density of the St. Augustine turf was strong with some tan colored patches and compacted soil conditions from vehicles parking on the turf.