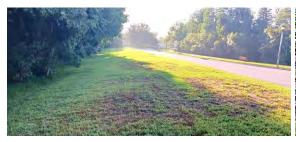

Boulevard main entry and exit-line trim grass along wood line.

Americus - soft edge bed lines. Runners are extending into the bed. *Photo below*.

Rear of Lodge- line trim grass along wood line.

End of Lodge parking lot-line trim along and mow along creek bank.

#### **3 WOOD LINE MAINTENANCE**

7548 Blue Spring- cut back wood line and remove dead tree in lawn.

Whispering Wind - cut back encroaching sections of wood line along pond.

Boulevard across from Americus down to Pine Knot - cut back wood line.